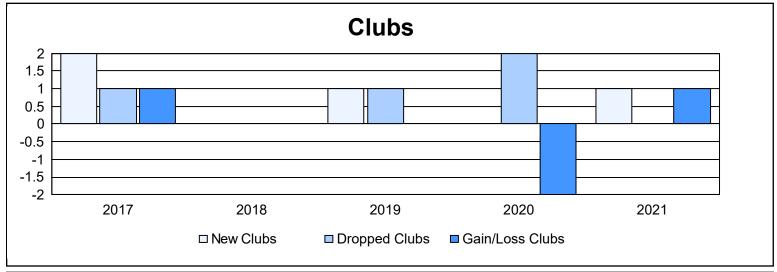

District 333 E As of June 2021 Cumulative

| Year      | New<br>Clubs | Dropped<br>Clubs | Gain/<br>Loss<br>Clubs | New<br>Members | Charter<br>Members | Reinstate<br>Members | Transfer<br>Members | Total<br>Member<br>Added | Total<br>Members<br>Dropped | Gain/<br>Loss<br>Members |
|-----------|--------------|------------------|------------------------|----------------|--------------------|----------------------|---------------------|--------------------------|-----------------------------|--------------------------|
| 2016-2017 | 2            | 1                | 1                      | 249            | 59                 | 7                    | 1                   | 316                      | 666                         | -350                     |
| 2017-2018 | 0            | 0                | 0                      | 816            | 0                  | 42                   | 1                   | 859                      | 399                         | 460                      |
| 2018-2019 | 1            | 1                | 0                      | 268            | 25                 | 4                    | 1                   | 298                      | 546                         | -248                     |
| 2019-2020 | 0            | 2                | -2                     | 213            | 2                  | 5                    | 3                   | 223                      | 688                         | -465                     |
| 2020-2021 | 1            | 0                | 1                      | 321            | 21                 | 5                    | 6                   | 353                      | 391                         | -38                      |
| Average   | 1            | 1                | 0                      | 373            | 21                 | 13                   | 2                   | 410                      | 538                         | -128                     |