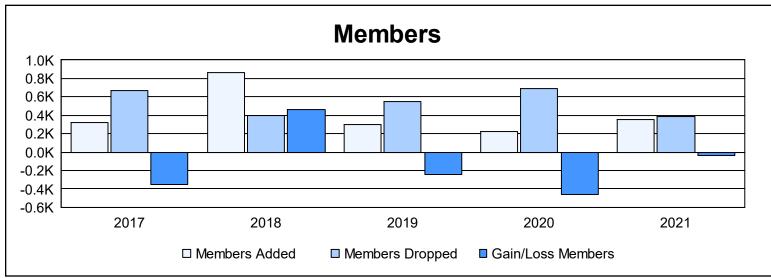

District 333 E As of June 2021 Cumulative

| Year      | New<br>Clubs | Dropped<br>Clubs | Gain/<br>Loss<br>Clubs | New<br>Members | Charter<br>Members | Reinstate<br>Members | Transfer<br>Members | Total<br>Member<br>Added | Total<br>Members<br>Dropped | Gain/<br>Loss<br>Members |
|-----------|--------------|------------------|------------------------|----------------|--------------------|----------------------|---------------------|--------------------------|-----------------------------|--------------------------|
| 2016-2017 | 2            | 1                | 1                      | 249            | 59                 | 7                    | 1                   | 316                      | 666                         | -350                     |
| 2017-2018 | 0            | 0                | 0                      | 816            | 0                  | 42                   | 1                   | 859                      | 399                         | 460                      |
| 2018-2019 | 1            | 1                | 0                      | 268            | 25                 | 4                    | 1                   | 298                      | 546                         | -248                     |
| 2019-2020 | 0            | 2                | -2                     | 213            | 2                  | 5                    | 3                   | 223                      | 688                         | -465                     |
| 2020-2021 | 1            | 0                | 1                      | 321            | 21                 | 5                    | 6                   | 353                      | 391                         | -38                      |
| Average   | 1            | 1                | 0                      | 373            | 21                 | 13                   | 2                   | 410                      | 538                         | -128                     |